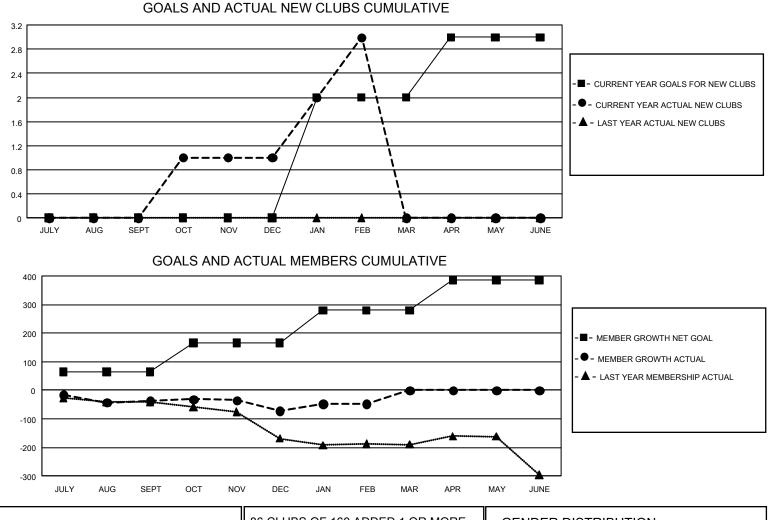

## GMT MONTHLY MEMBERSHIP PROGRESS REPORT Results as of: 2/29/2020

**Multiple District 23** 

LOCATION: CONNECTICUT

GMT: OPEN

**GMT CA** 1

| Contra -      |               |             |               |                       |                         |                         |                                                   |  |
|---------------|---------------|-------------|---------------|-----------------------|-------------------------|-------------------------|---------------------------------------------------|--|
| Clubs         |               |             |               | Members               |                         |                         |                                                   |  |
|               | RESULTS FOR   | R 2019-2020 |               | RESULTS FOR 2019-2020 |                         |                         |                                                   |  |
| QUARTER       | NEW CLUB GOAL | NEW CLUBS   | DROPPED CLUBS | QUARTER               | IBER GROWTH NET<br>GOAL | MEMBER GROWTH<br>ACTUAL | DROPPED<br>MEMBERS ACTUA<br>(including transfers) |  |
| JULY/AUG/SEPT | 0             | 0           | 1             | JULY/AUG/SEPT         | 195                     | 76                      | 108                                               |  |
| OCT/NOV/DEC   | 0             | 1           | 1             | OCT/NOV/DEC           | 300                     | 116                     | 146                                               |  |
| JAN/FEB/MAR   | 6             | 2           | 1             | JAN/FEB/MAR           | 345                     | 126                     | 96                                                |  |
| APR/MAY/JUNE  | 3             | 0           | 0             | APR/MAY/JUNE          | 315                     | 0                       | 0                                                 |  |